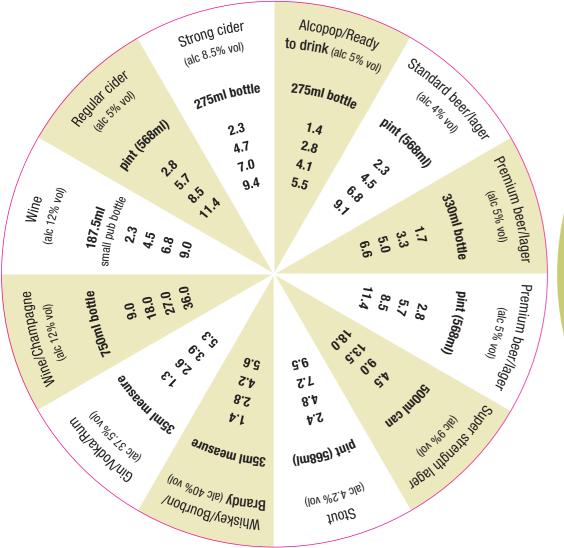

of your drinking - turn the wheel to find out how many units of alcohol are in your favourite drinks.